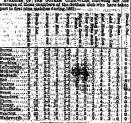

BRITISH FISTIANA.

5 IN THE PRIZE RANG OF GREAT BRITISH IN 1802.

5. IN THE PRIZE RANG OF GREAT BRITISH IN 1802.

5. IN the Prize Range of Great British In 1802.

5. In the Capt Wilennesses Riminighall, £20, 55 minnise, ironde, 75b. 28.

10. In the 12d Hopkins. n. £10, 23 r oley, near Hull, £30,52 minutes, 3 Moseloy, Brampton Lane, Yorkshire, £25, 55 min rounds, Dec. 24. and Sam Harpis, draw, near Birningham, £10, 86, 37 rounds, Oct. 28. beat Jon Paul, Wind's Point, Hersfordshire, £30 nice, 79 rounds, July 22. beat Bearge Holden, near London, £100, 126 min

best Patry Marior, near Liverpool, 250, 51 min-rounds, 8ept. 30.

18, and Harry Allen, draw, near Birmingham, 250, 16e, 87 rounds, April 12.

18, and Harry Lilen, 250, near Birmingham, 95 min-rounds, April 8. Police interfered.

19, and Harry Linen, 250, near Birmingham, 95 min-rounds, April 8. Police interfered.

Pine, Neal, Seal Vom Alien, ner Combine, 18, 20 minnises, Crond, best H. Burko, Plymonth, 410, 50 minnises, Protein, Com, best H. Burko, Plymonth, on inducte, 20 rounds, Tennes Young, Plymon, 50 minutes, 20 rounds, Tennes Heaten, Party, Tennes, T

personal party and deeper Ming drive, near London Minglings, 19 yourself, agend 20, London, 1, Lond Australa, Frontis more of minutes, 21 of 180 min. of, Cagry, best Alf Simpson, King's Rorton, £10, 180 min. ntes, 53 rounds, July 21. on, Cagry, best C. Eitzpatrick, near Birmingham, \$10, 81 minntes, 18 rounds, March 24.